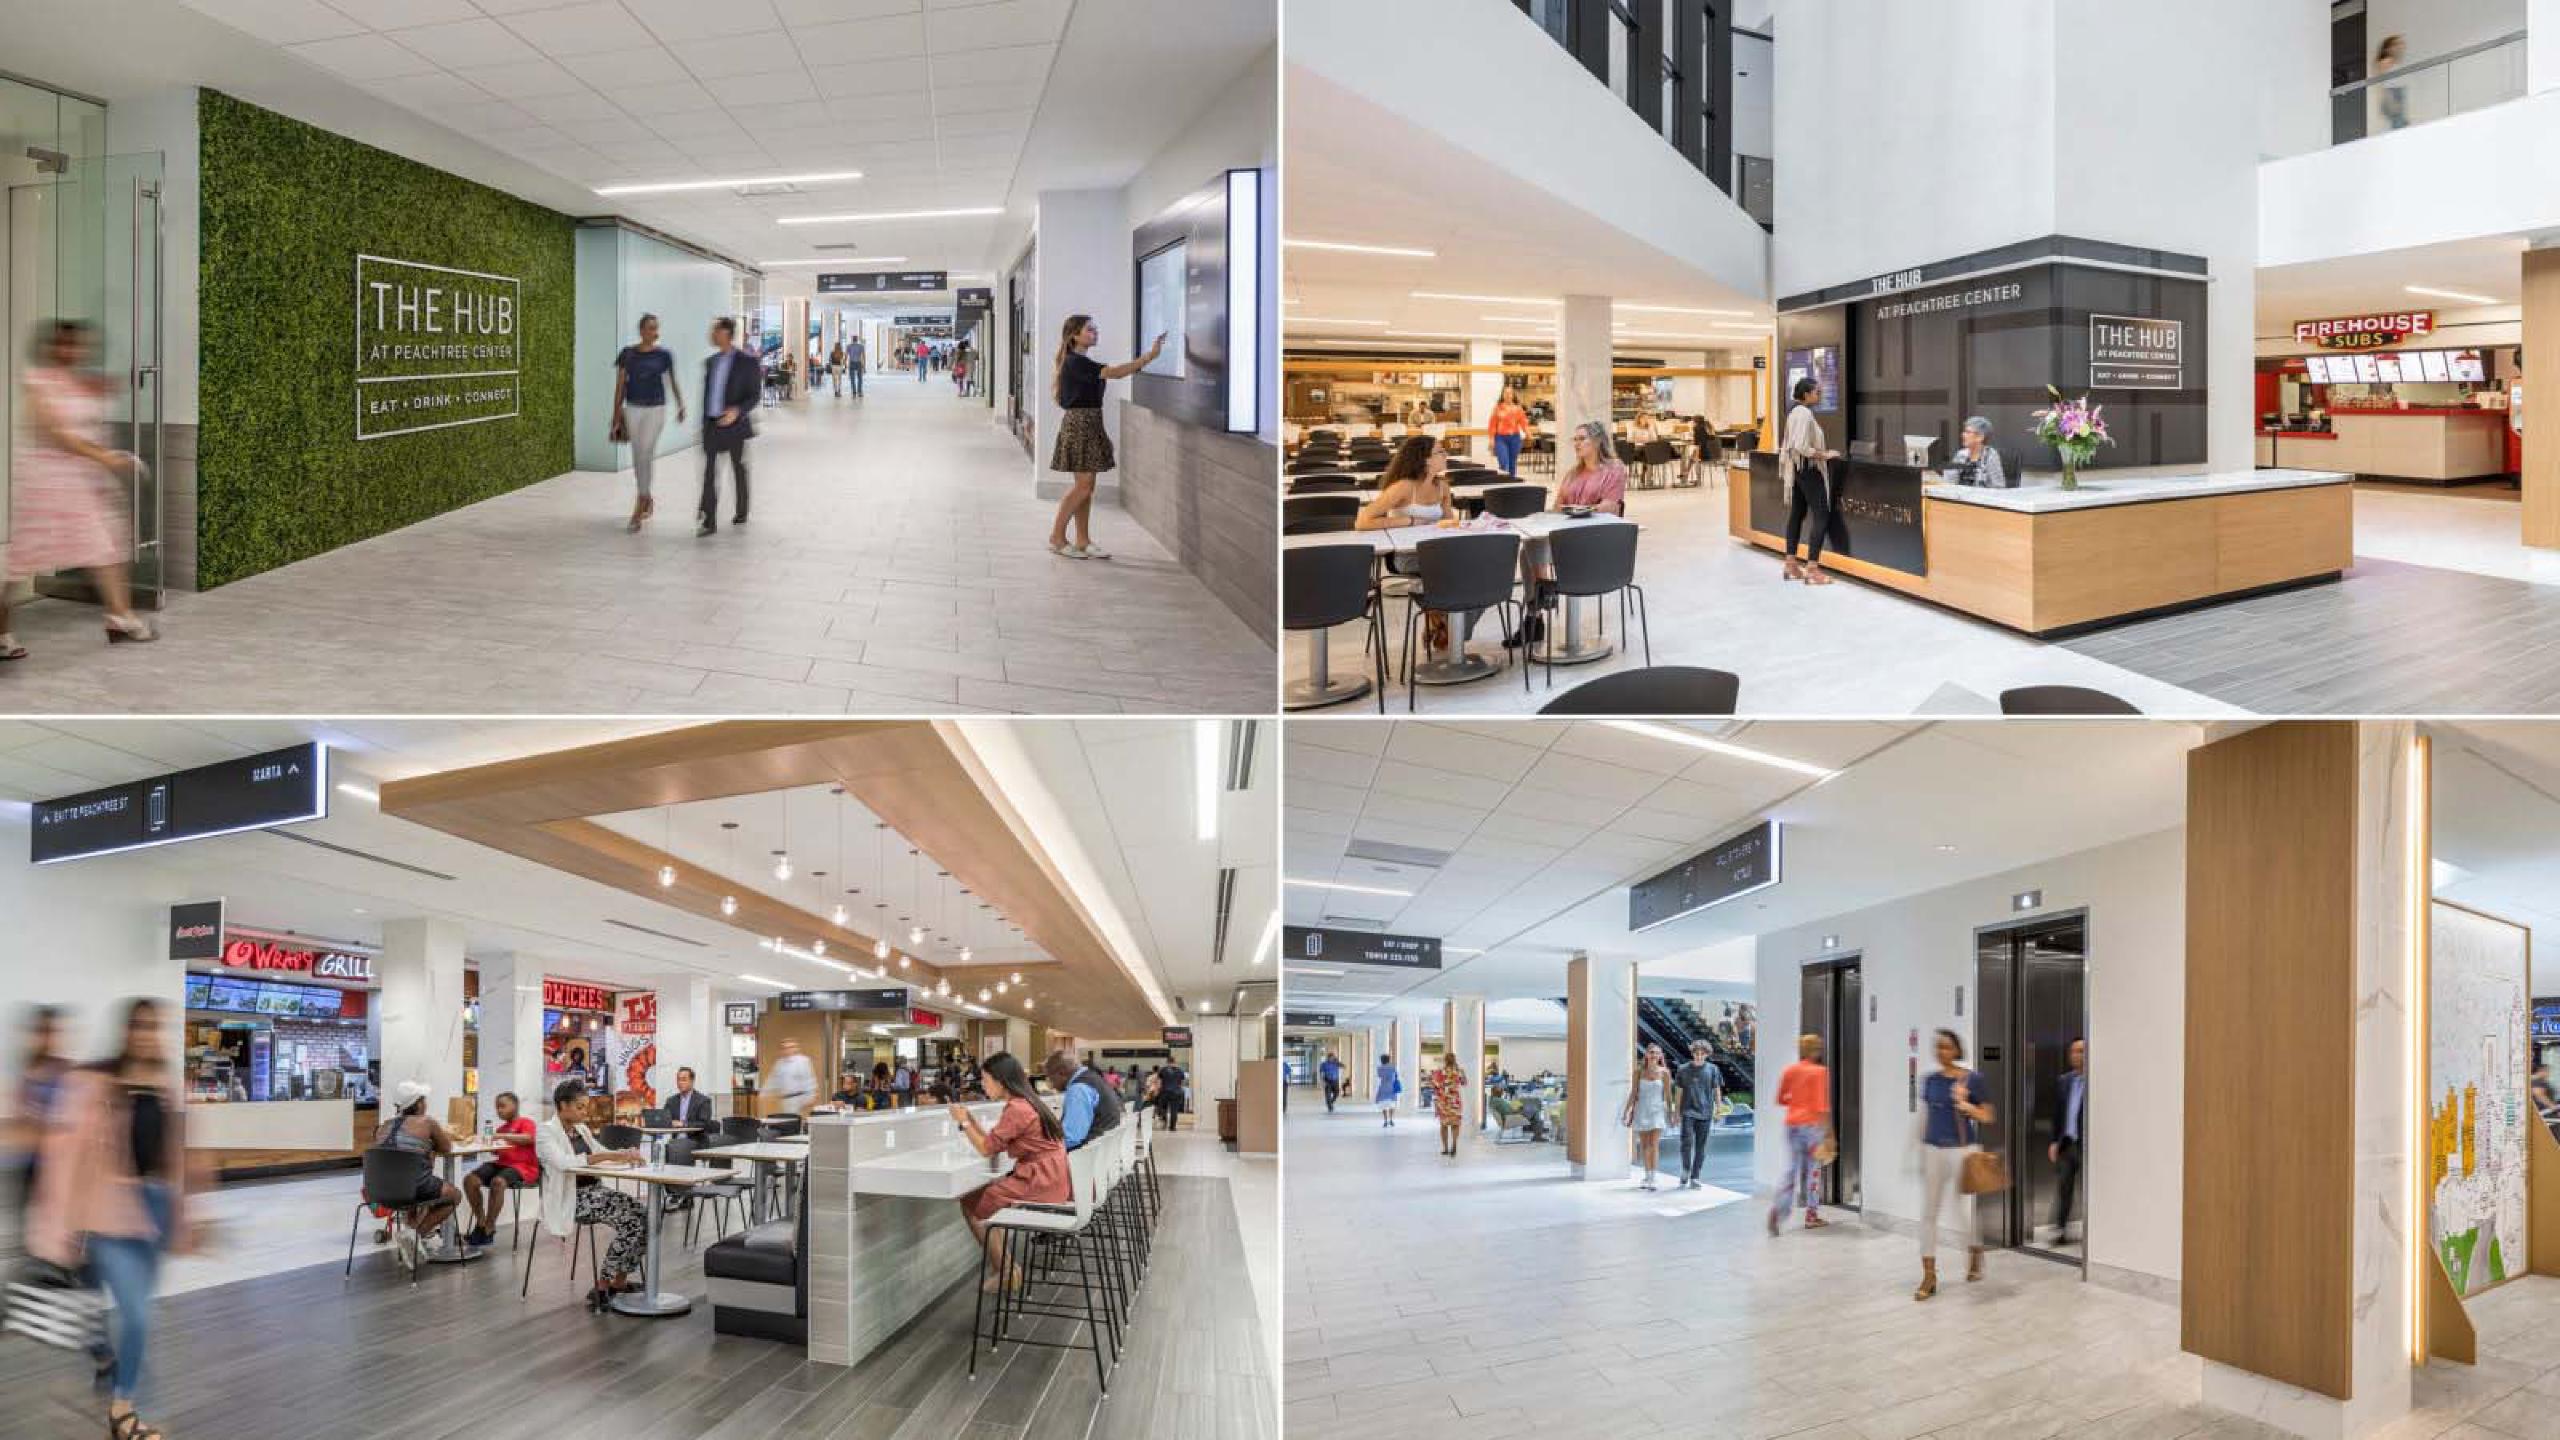

### PLAY AT THE HUB

The Hub at Peachtree Center is a vibrant attraction to the Downtown Atlanta workforce and connected to all six office buildings within Peachtree Center. With over 50 restaurants, shops and services, it provides a one stop for tenants and visitors.

# THE HEACHTREE CENTER

EAT . DRINK . CONNECT