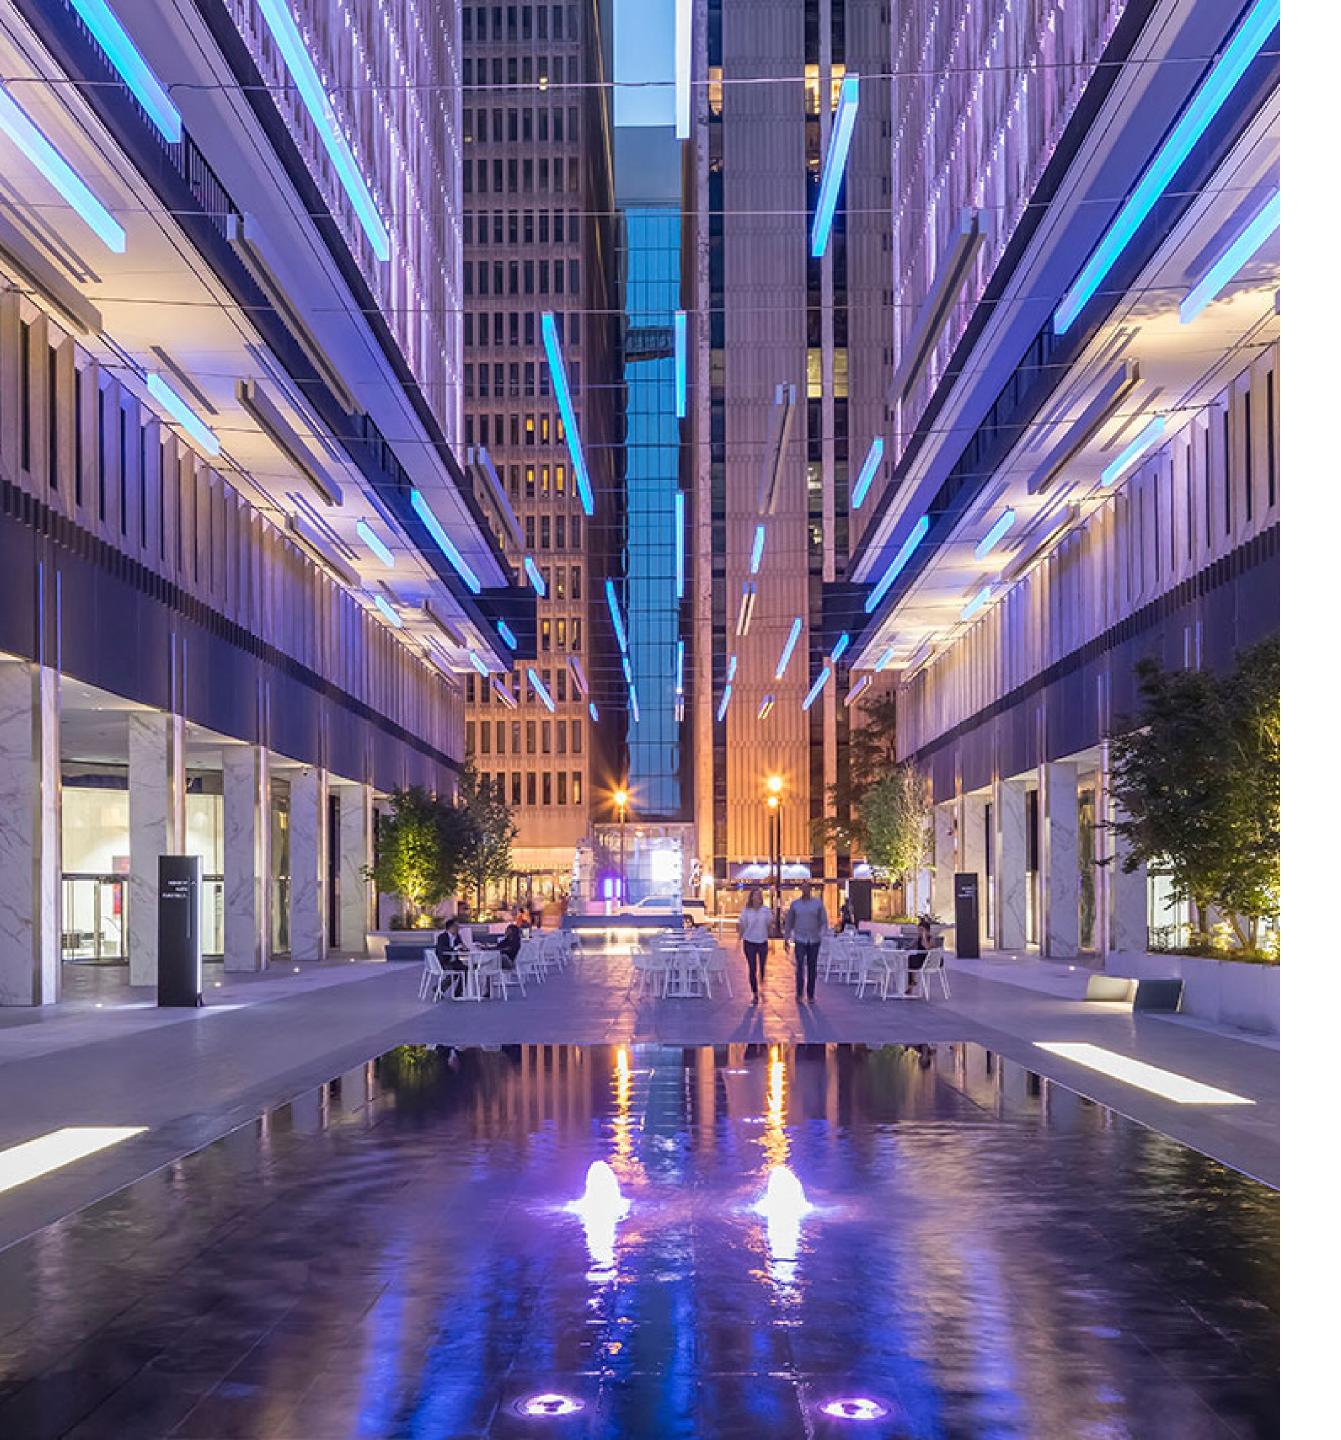

## YOUR CONNECTED OFFICE OPTION

Peachtree Center is a fully connected mixed-use development through sky-walks allowing quick and easy access to each building without ever leaving the complex. It is comprised of six office buildings, three hotels, The Hub offering dining and shopping and three parking garages.

Open Air Plaza with gathering spaces to promote collaboration and provide tenants with additional workspace.