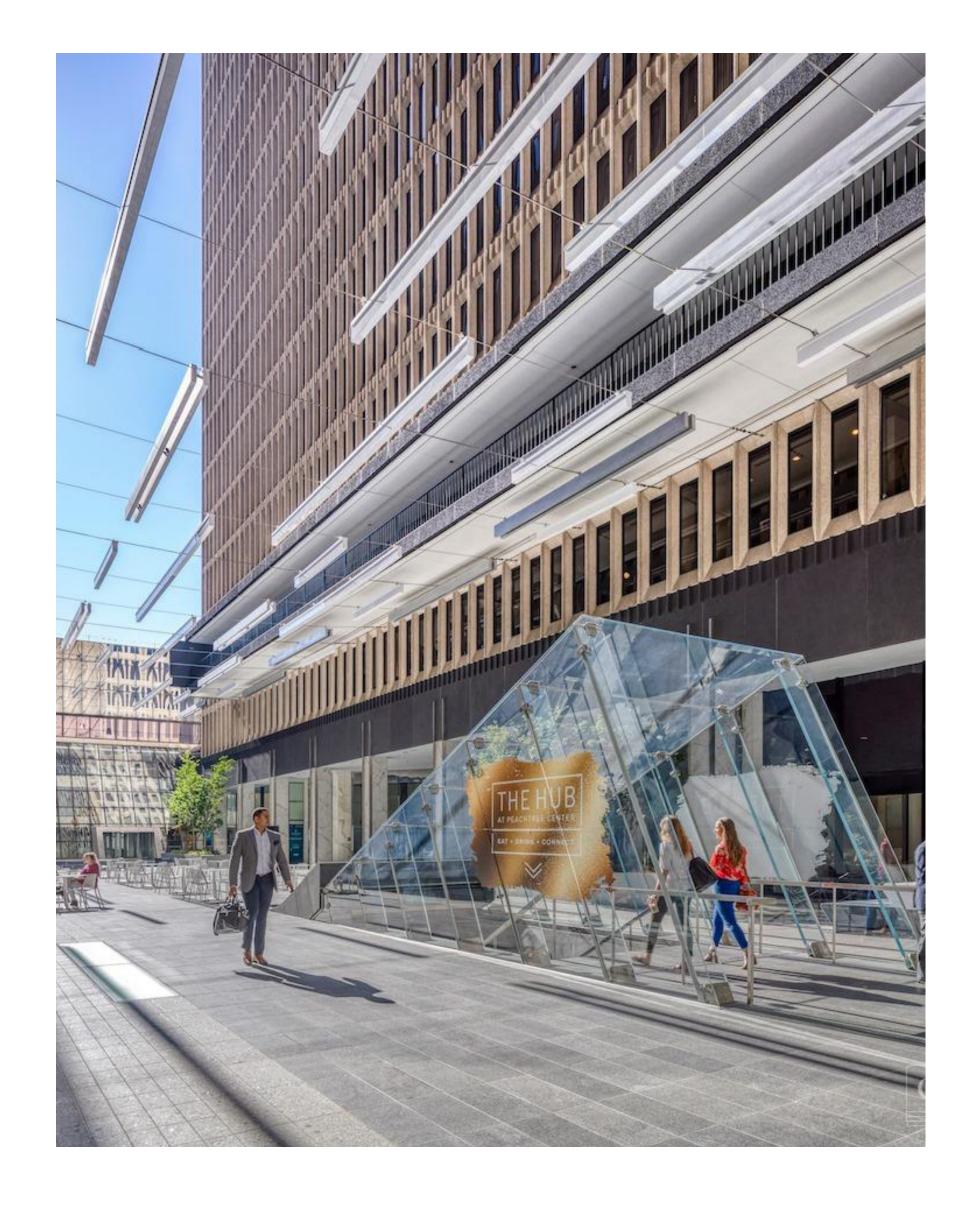

### PLAY AT THE HUB

The Hub at Peachtree Center is a vibrant attraction to the Downtown Atlanta workforce and connected to all six office buildings within Peachtree Center. With over 50 restaurants, shops and services, it provides a one stop for tenants and visitors.

# THE HEACHTREE CENTER

EAT . DRINK . CONNECT