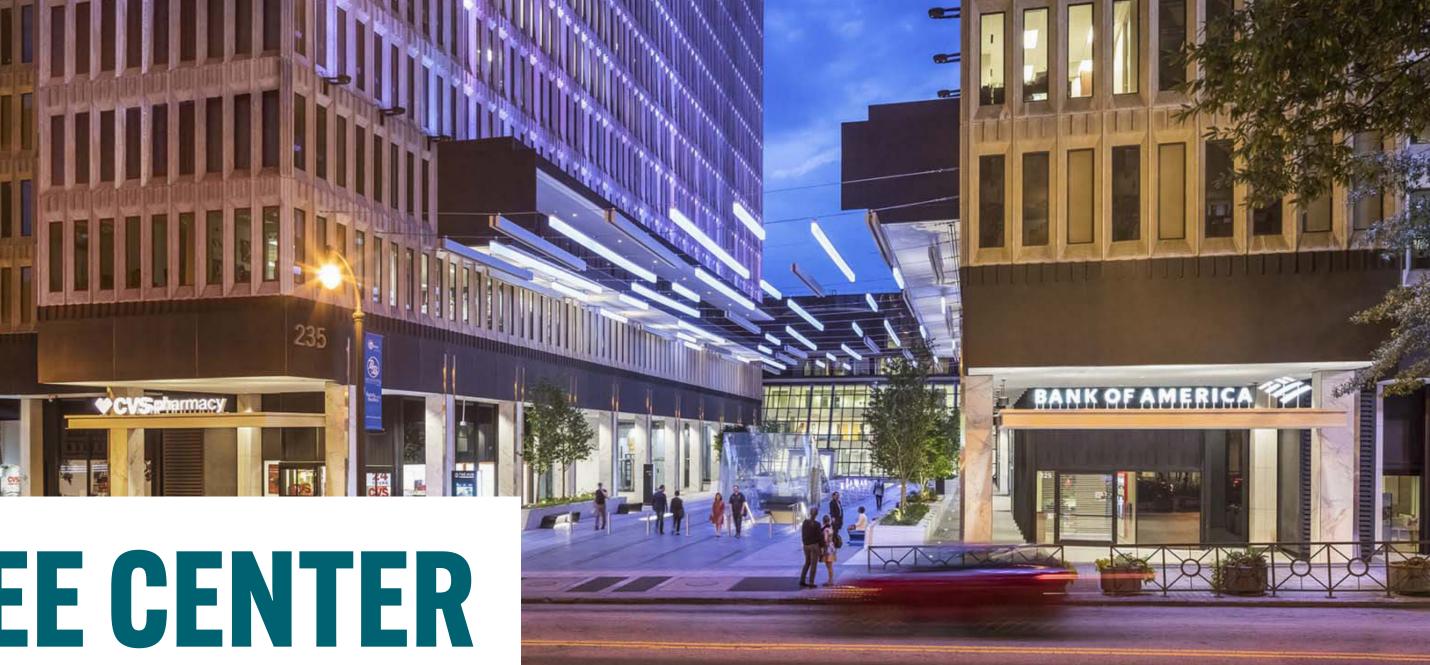

## THE UNMATCHED WORKPLACE

Peachtree Center, located in the heart of Downtown Atlanta, is a vibrant and energetic workplace with an abundance of amenities. The 2.5 million square foot development spans over 3 blocks while providing full connectivity to the buildings and three hotels through sky-walks. With over 50 on-site restaurants, shops and services, Peachtree Center offers tenant an unparalleled work experience.

## LOCATION

Located in the heart of Downtown, Peachtree Center spans multiple blocks and offers a superior Downtown office location. Not only allowing for quick and easy drivable access to I-75/85, it is also directly on top of the Peachtree Center MARTA station.