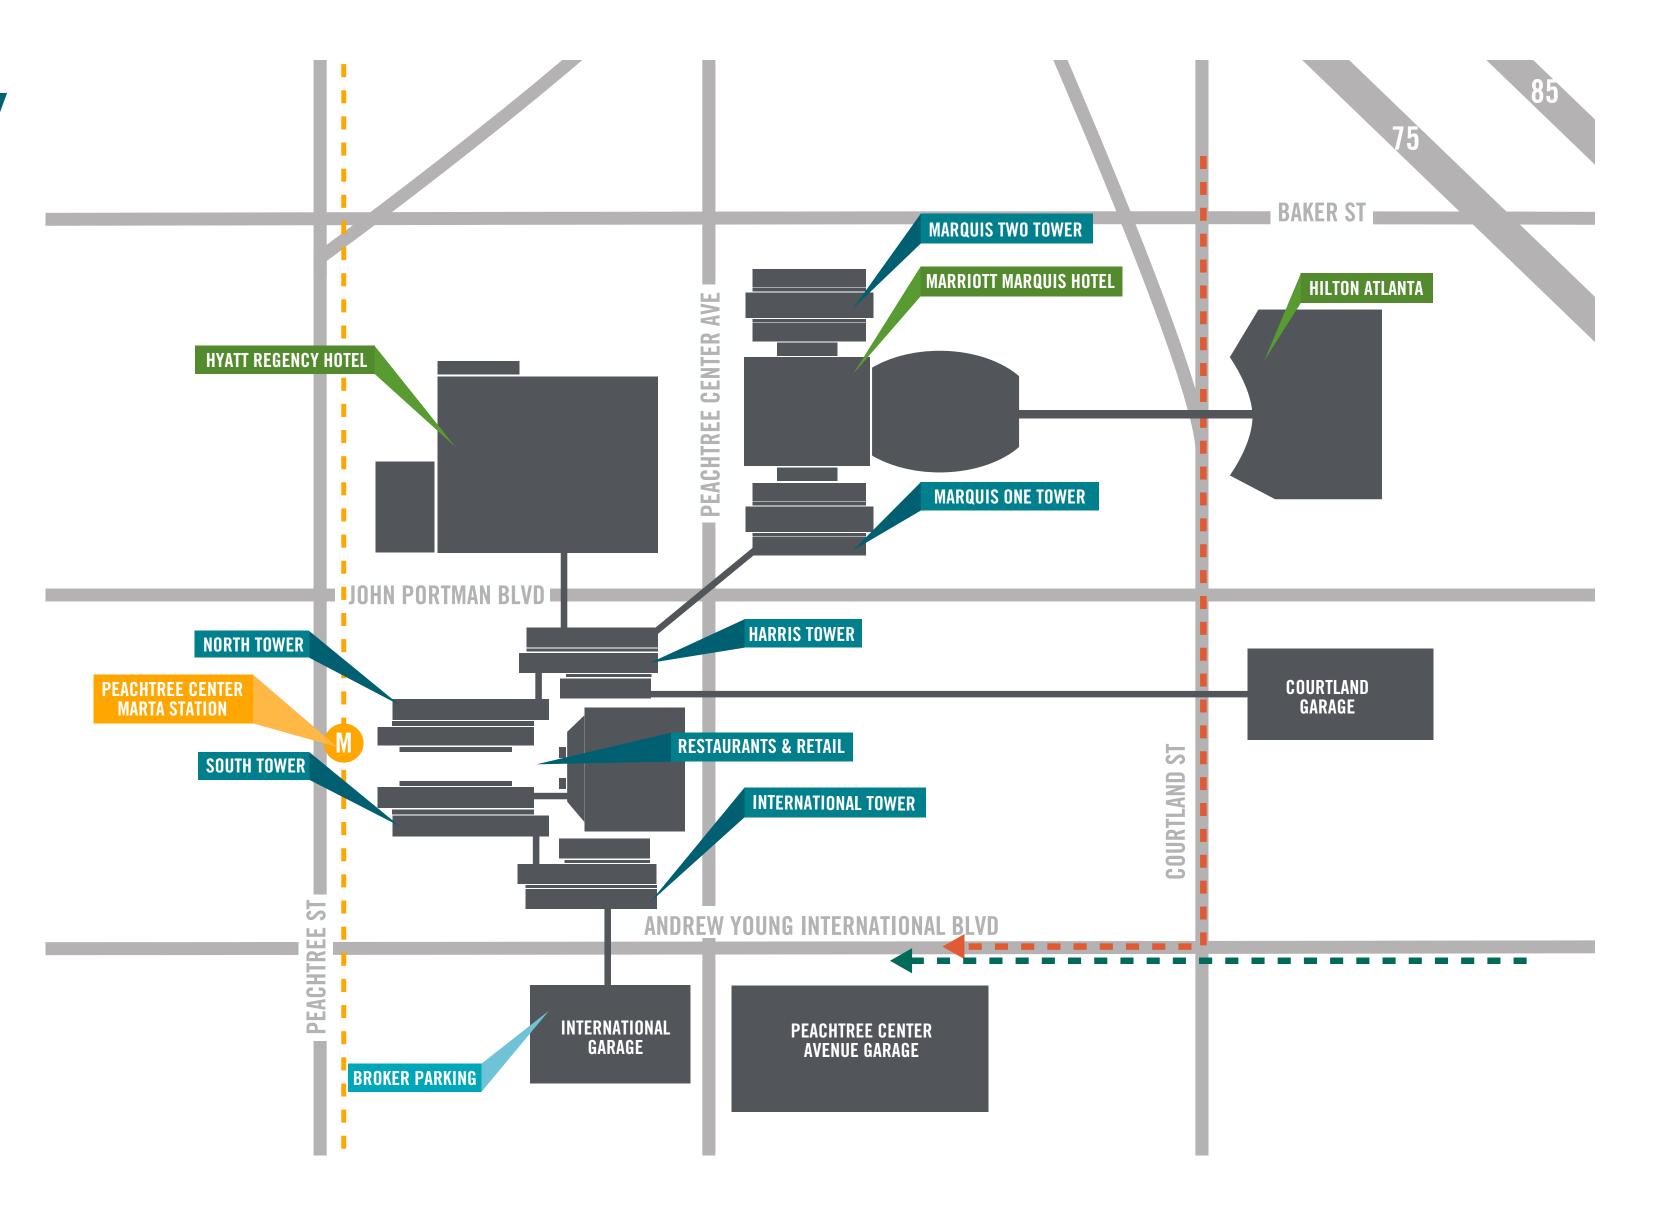

## YOUR CONNECTED OFFICE OPTION

Peachtree Center is a fully connected mixed-use development through sky-walks allowing quick and easy access to each building without ever leaving the complex. It is comprised of six office buildings, three hotels, The Hub offering dining and shopping and three parking garages.

## ACCESSIBILITY

#### FROM THE NORTH

- Head south on I-75/85 to the Courtland Street Exit
- Take Courtland Street to International Blvd
- Turn right onto International Blvd
- Head west on International towards Peachtree Center Ave
- Peachtree Center will be on your right

#### FROM THE SOUTH

- Head north on I-75/85 to the International Blvd Exit
- Turn left off of the exit onto International Blvd (towards Downtown)
- Head west on International Blvd towards Peachtree Center Ave
- Peachtree Center will be on your right

#### **FROM EAST OR WEST**

- Take I-20 to Atlanta
- Merge on to I-75/85 North and follow directions above FROM THE SOUTH