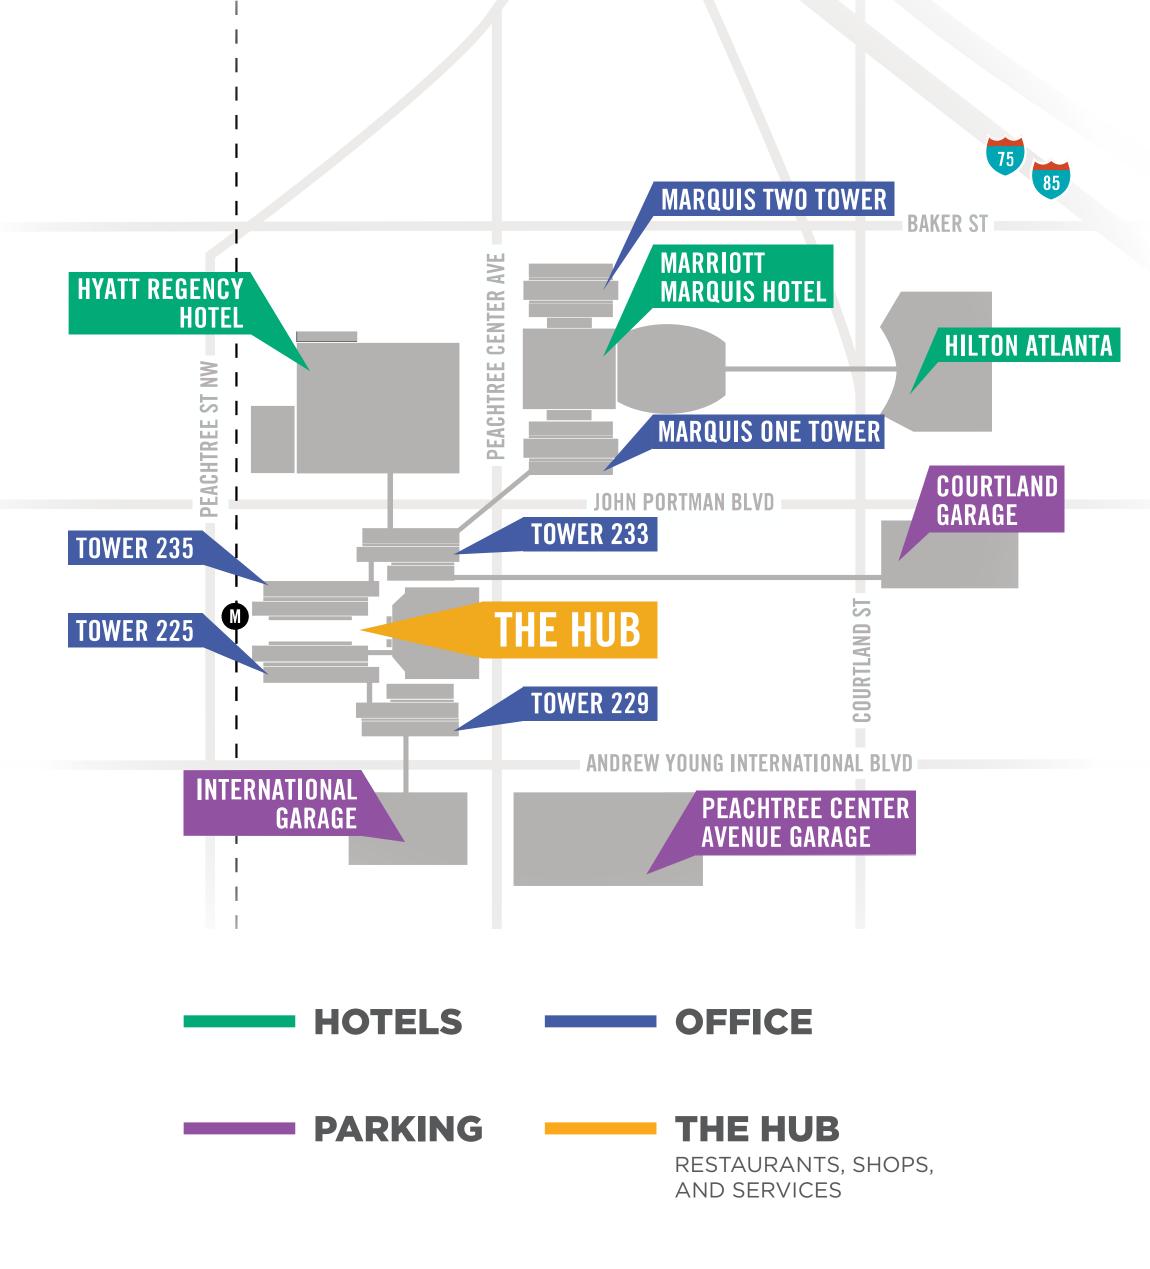

## YOUR CONNECTED OFFICE OPTION

Peachtree Center is a fully connected mixed-use development through sky-walks allowing quick and easy access to each building without ever leaving the complex. It is comprised of six office buildings, three hotels, The Hub offering dining and shopping and three parking garages.

## LOCATION

Located in the heart of Downtown, Peachtree Center spans multiple blocks and offers a superior Downtown office location. Not only allowing for quick and easy drivable access to I-75/85, it is also directly on top of the Peachtree Center MARTA station.

## PEACHTREE CENTER

225, 229, 233, 235 PEACHTREE STREET 245, 285 PEACHTREE CENTER AVENUE