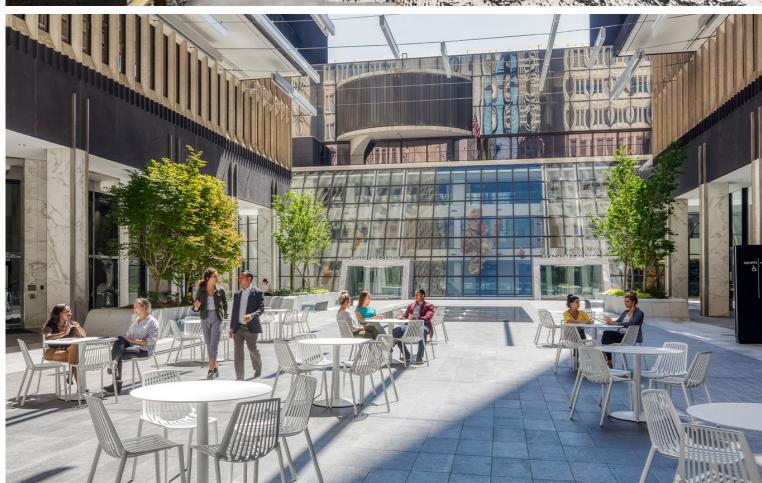

### PLAY AT THE HUB

The Hub at Peachtree Center is a vibrant attraction to the Downtown Atlanta workforce and connected to all six office buildings within Peachtree Center. With over 50 restaurants, shops and services, it provides a one stop for tenants and visitors.

Open Air Plaza with gathering spaces to promote collaboration and provide tenants with additional workspace.