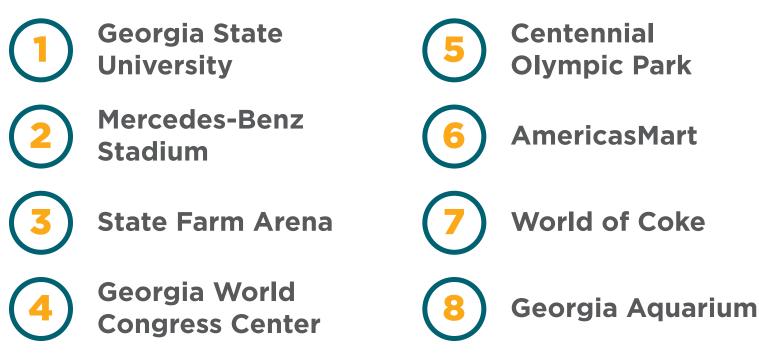

With a 95 walk score, Peachtree Center offers the best walkable experience in the area reaching some of Downtown's most visited attractions such as Georgia State University, Mercedes-Benz Stadium, State Farm Arena, Centennial Olympic Park and Georgia World Congress Center.