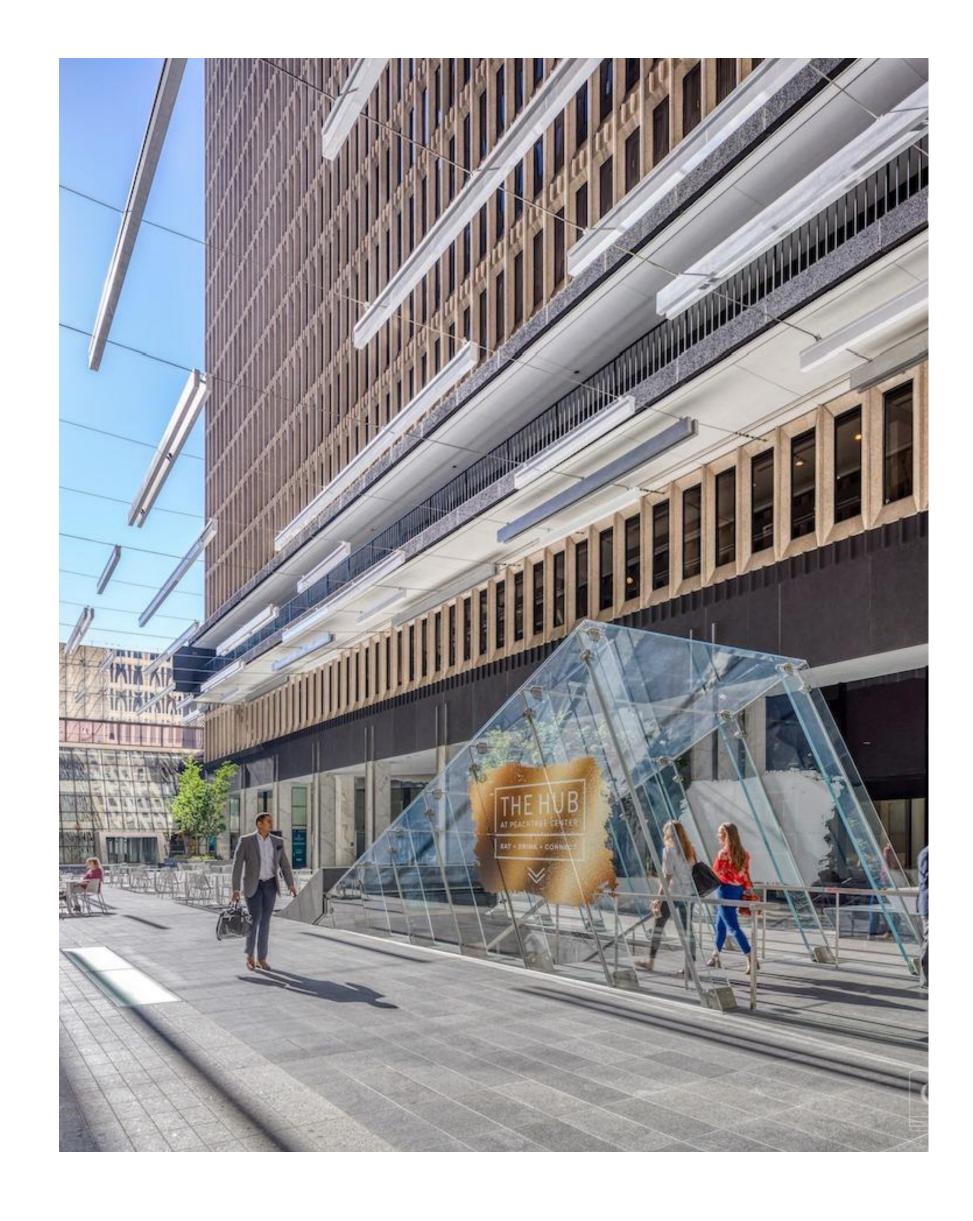

# **YOUR CONNECTED OFFICE OPTION**

**Peachtree Center** is a fully connected mixed-use development through sky-walks allowing quick and easy access to each building without ever leaving the complex. It is comprised of six office buildings, three hotels, The Hub offering dining and shopping and three parking garages.

The Hub at Peachtree Center is a vibrant attraction to the Downtown Atlanta workforce and connected to all six office buildings within Peachtree Center. With over 50 restaurants, shops and services, it provides a one stop for tenants and visitors.