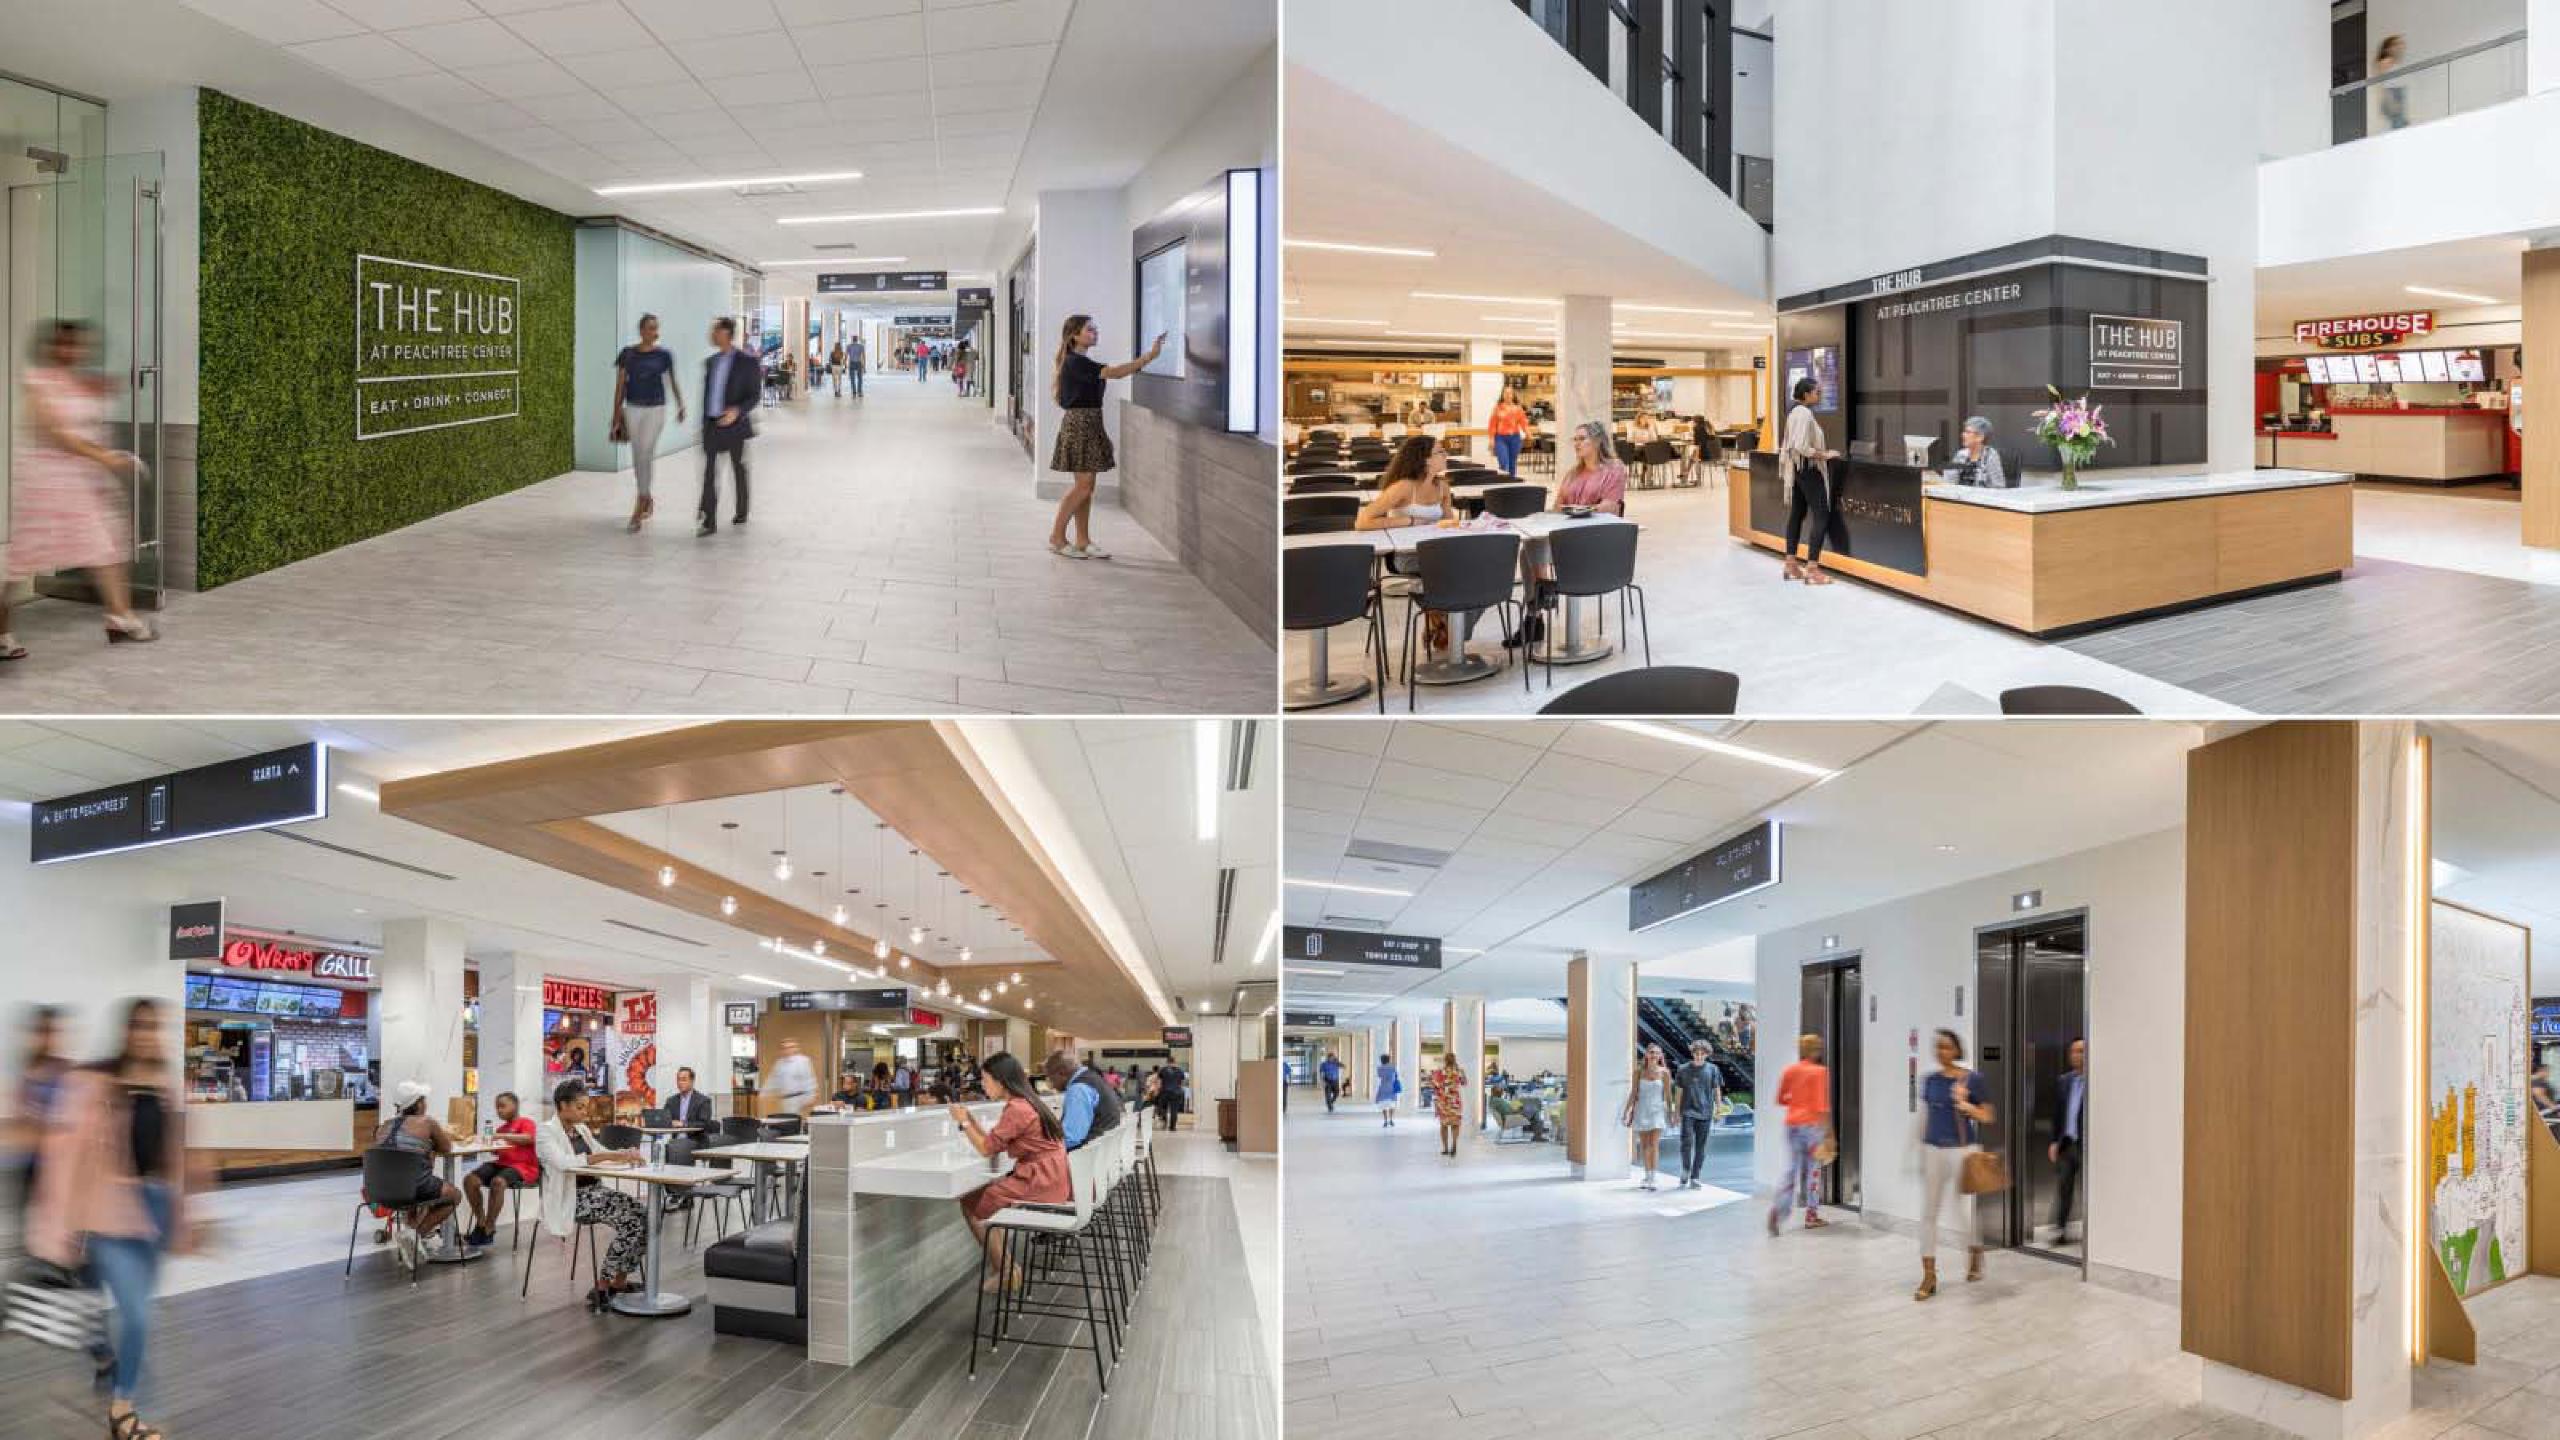

The Hub at Peachtree Center is a vibrant attraction to the Downtown Atlanta workforce and connected to all six office buildings within Peachtree Center. With over 50 restaurants, shops and services, it provides a one stop for tenants and visitors.

#### **RESTAURANTS:**

Planet Smoothie Roman Delight Pizza Salata Southern Candy Co Taste of India Willy's Mexicana Grill Yami Yami Gus's Famous Fried Chicken Hsu's Gourmet Chinese Metro Café Diner Tin Lizzy's Aviva by Kameel Beni's Cubano Robust BEP! Bistro 7 Café Momo Caribou Coffee

# EAT - WORK - SHOP **PLAY AT THE HUB**

Checkers Chick-fil-A Dairy Queen Farmer's Basket Firehouse Subs Freshii Fresh Gibney's Pub GLC Café Great Wraps Grille/T.J.'s Subs Last Stop Snack Shop Metro Café Diner Noodle Café Panbury's Pie

#### **ENTERTAINMENT:**

Time to Escape Agatha's

#### **SHOPPING:**

**Gregory Jacobs Clothiers CVS** Pharmacy Peachtree Marketplace The Fan's Wear What Hello Atlanta Kahn's Jewelry Last Stop Snack Shop

#### **SERVICES:**

Cachet Cleaners Bank of America American Haircuts **Executive Shoe Shine** Luxury Nails & Spa