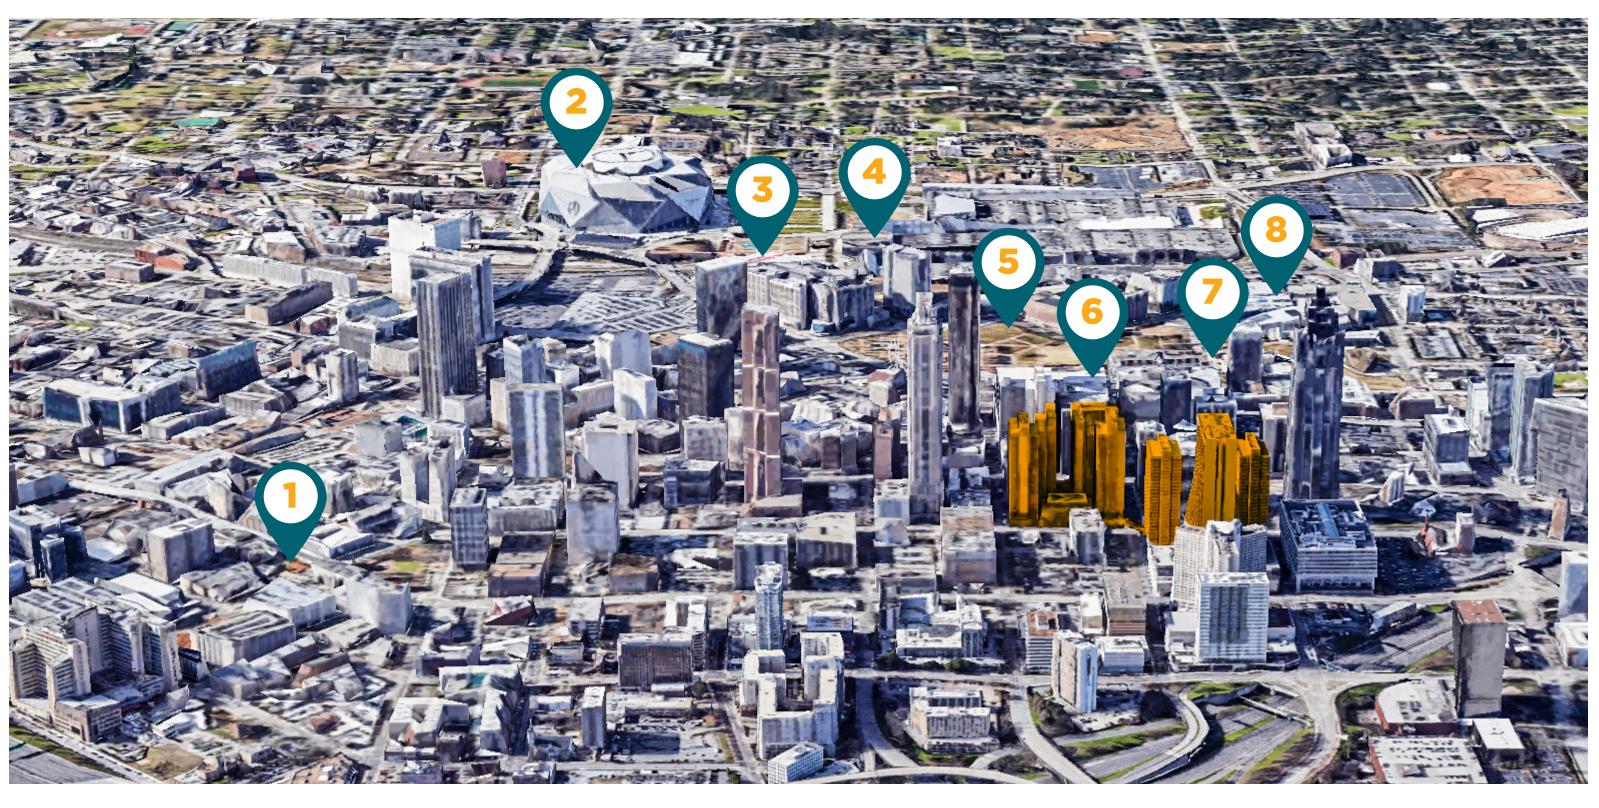

With a 95 walk score, Peachtree Center offers the best walkable experience in the area reaching some of Downtown's most visited attractions such as Georgia State University, Mercedes-Benz Stadium, State Farm Arena, Centennial Olympic Park and Georgia World Congress Center.

#### **FROM EAST OR WEST**

- Take I-20 to Atlanta
- Merge on to I-75/85 North and follow directions above FROM THE SOUTH

**Downtown Atlanta** is the home of Atlanta's most visited attractions. Whether it be parks, entertainment venues, sporting events or a college/university, Downtown Atlanta draws in millions of visitors a year to experience all it has to offer.