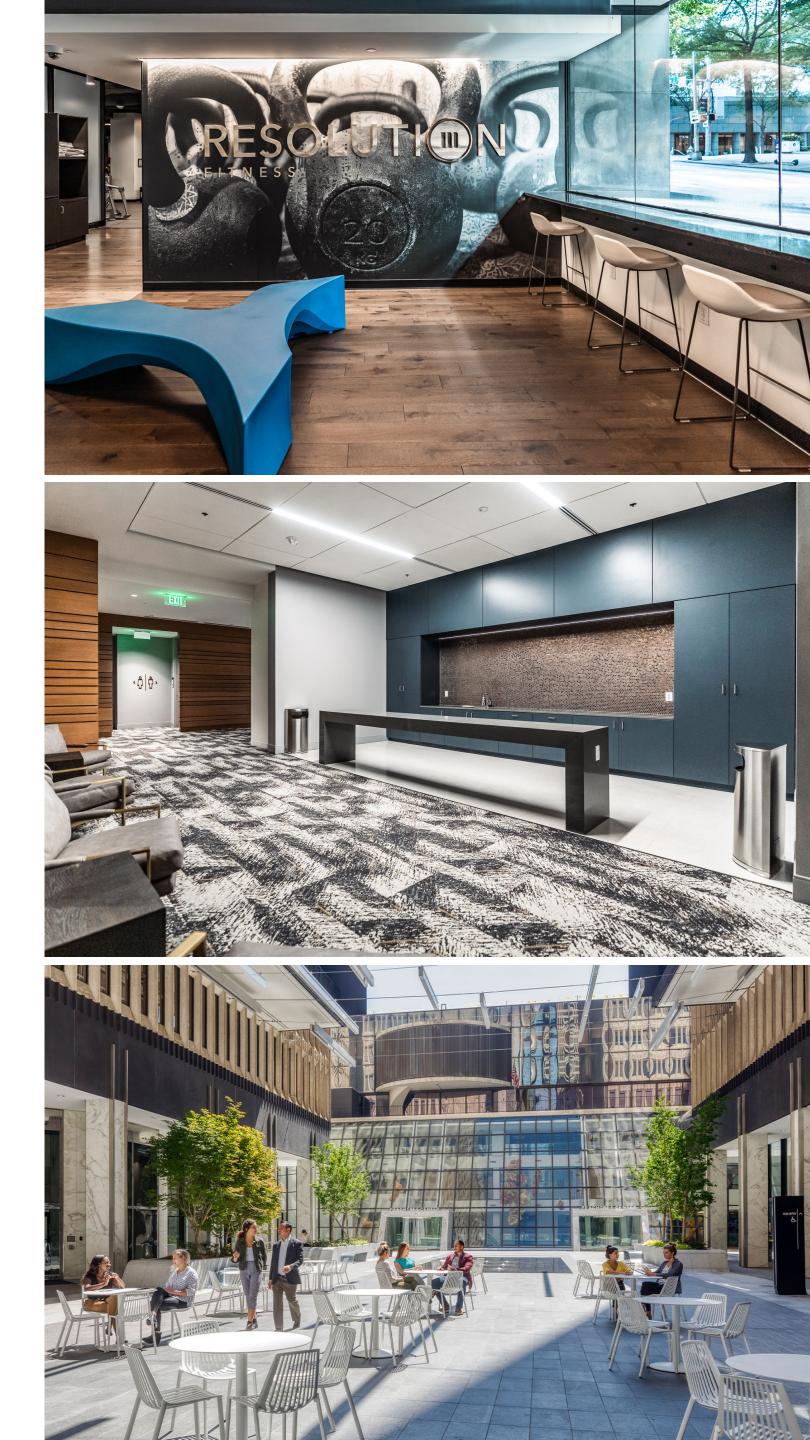

# THE PEACHTREE CENTER EXPERIENCE

Fitness Facility with state of the art equipment, locker rooms, and showers.

**Conference Center** seating up to 50 people classroom or boardroom style with top of the line technology and video conferencing capabilities.

**Open Air Plaza** with gathering spaces to promote collaboration and provide tenants with additional workspace.

24 **HOUR ON-SITE SECURITY TEAM**  ONE

**FULLY EQUIPPED FITNESS FACILITY**  ONE

**STATE-OF-THE-ART CONFERENCE CENTER**  FIVE

**ON-SITE PROPERTY MANAGERS** 

**ALL CONNECTED BY COVERED WALKWAYS** TO THE HUB