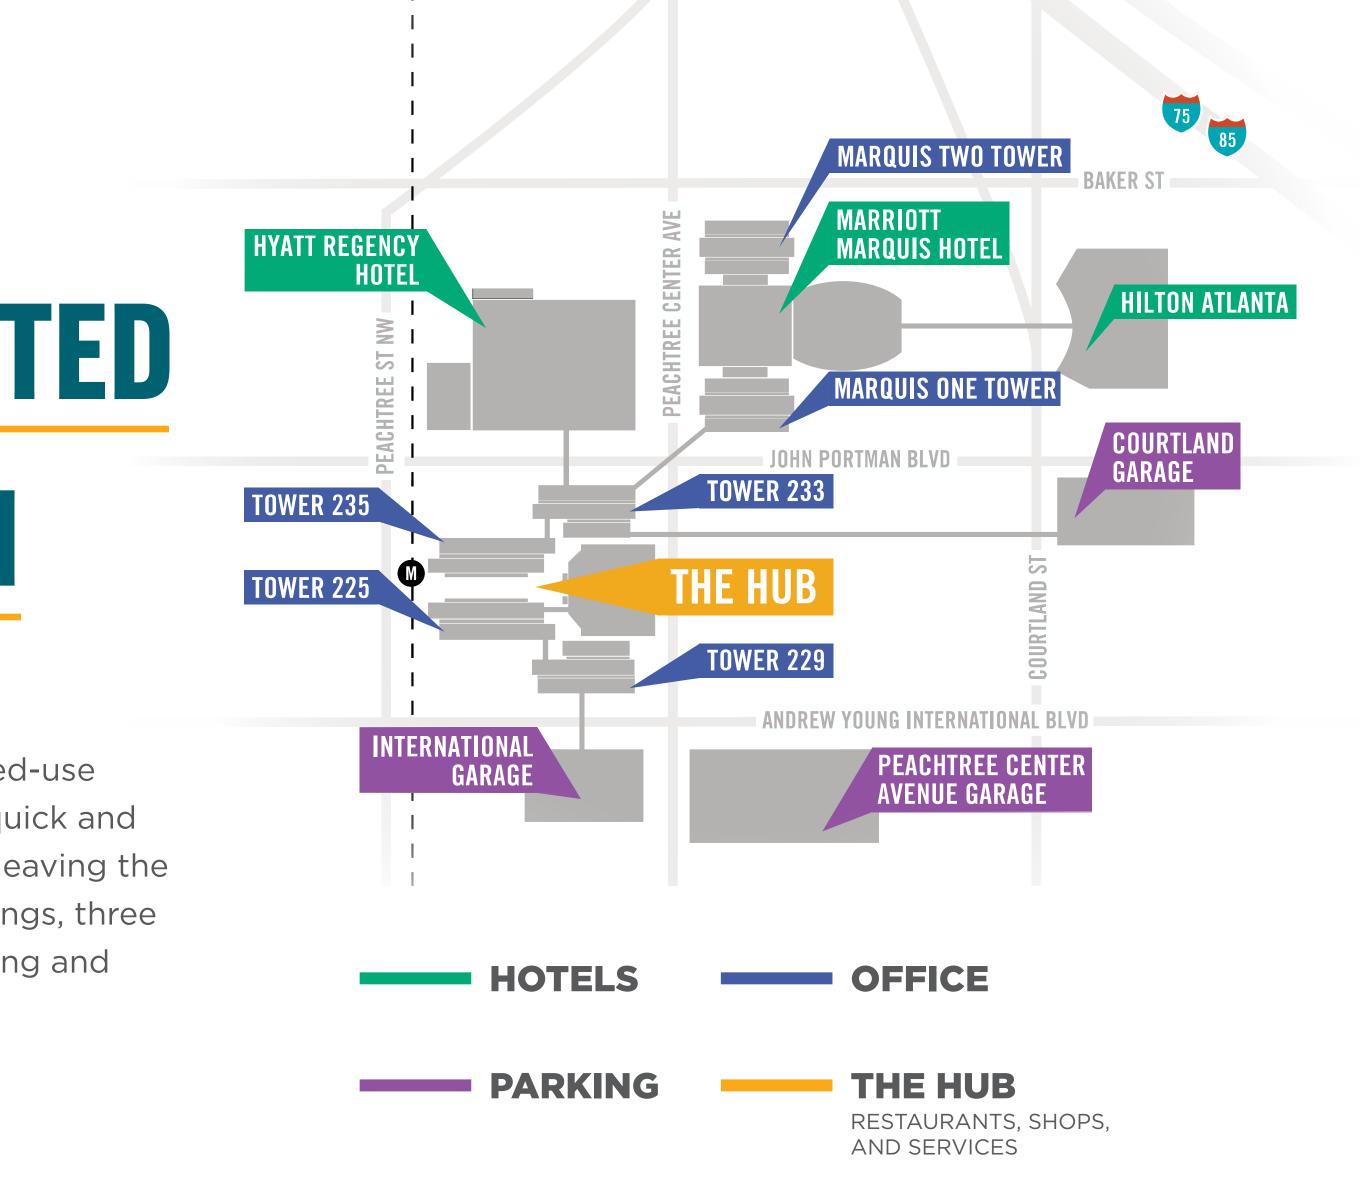

# **YOUR CONNECTED OFFICE OPTION**

**Peachtree Center** is a fully connected mixed-use development through sky-walks allowing quick and easy access to each building without ever leaving the complex. It is comprised of six office buildings, three hotels, The Hub offering dining and shopping and three parking garages.

225, 229, 233, 235 PEACHTREE STREET 245, 285 PEACHTREE CENTER AVENUE