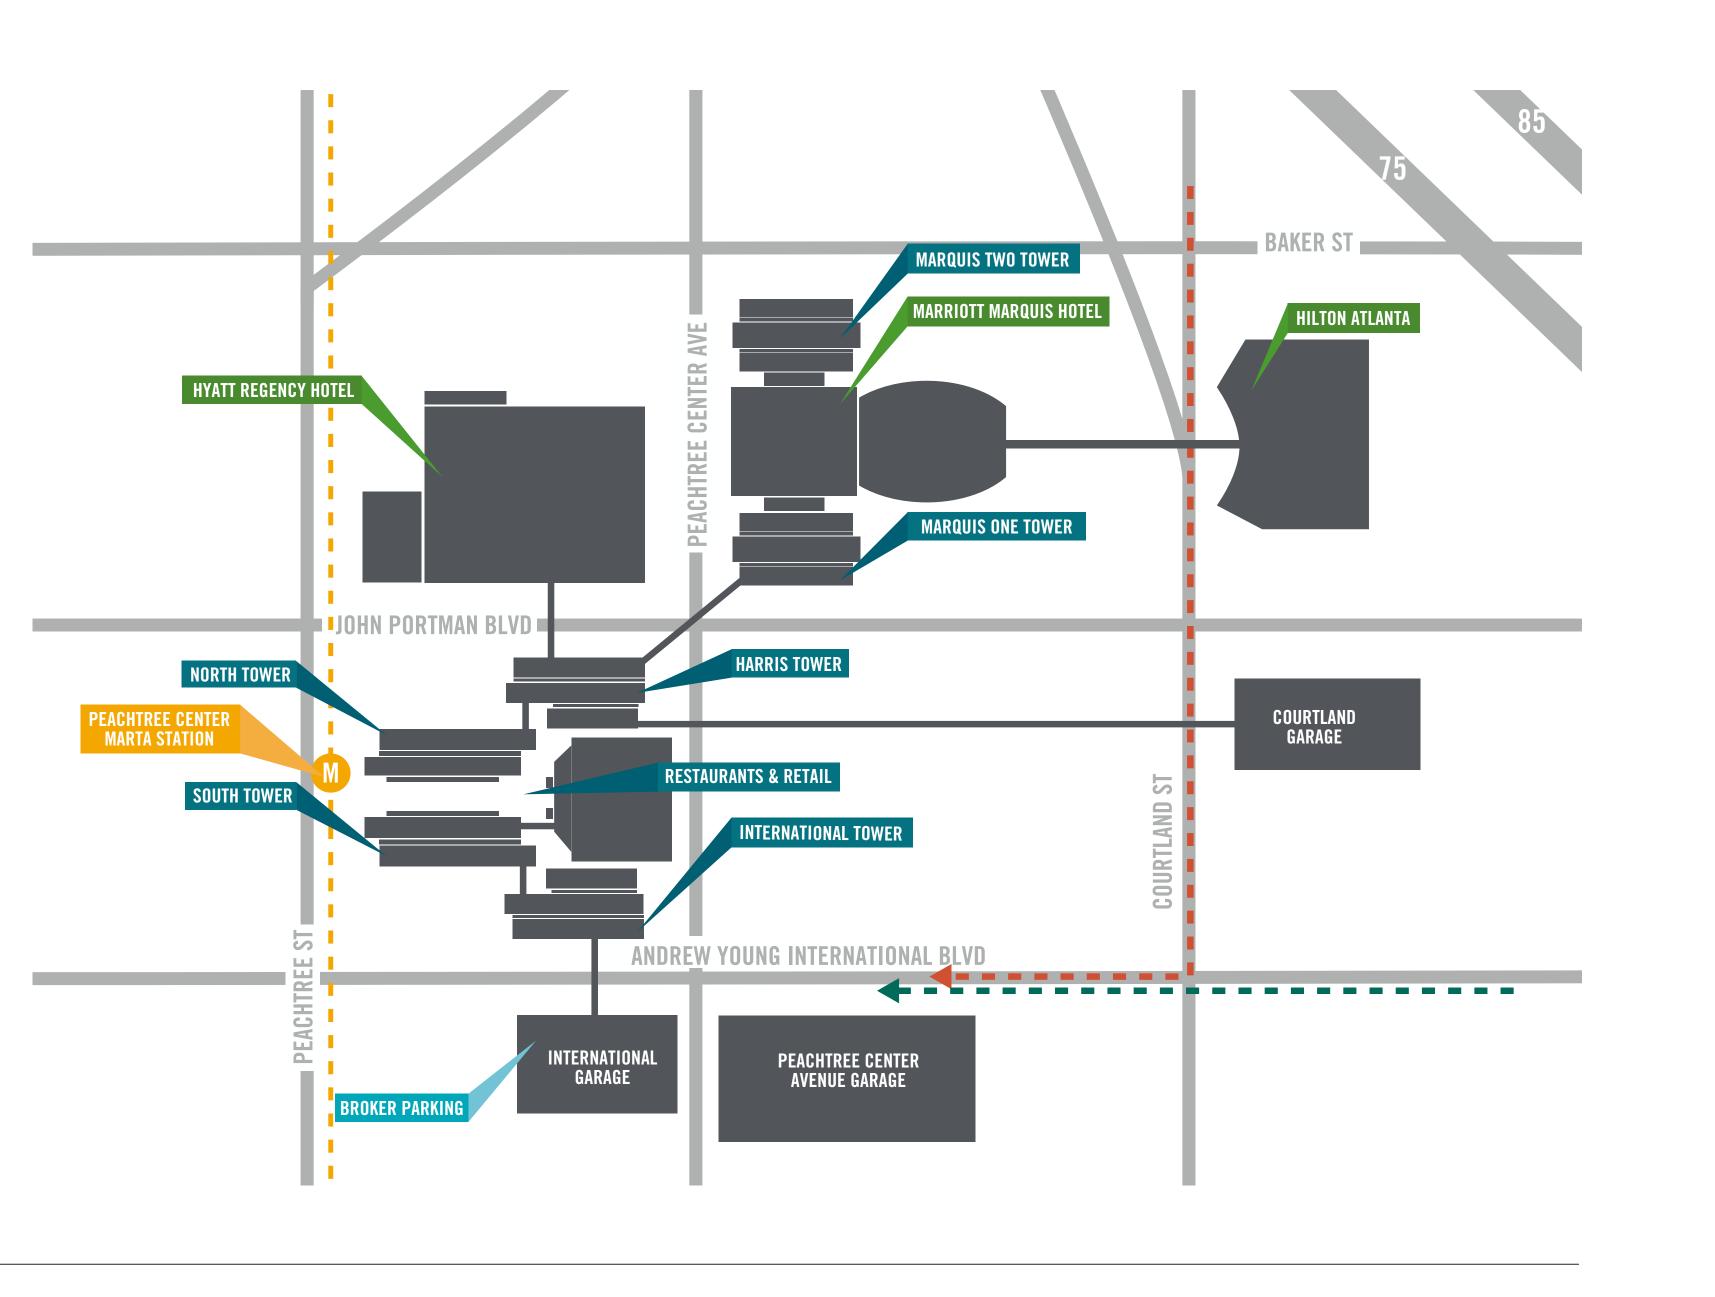

# **YOUR CONNECTED OFFICE OPTION**

**Peachtree Center** is a fully connected mixed-use development through sky-walks allowing quick and easy access to each building without ever leaving the complex. It is comprised of six office buildings, three hotels, The Hub offering dining and shopping and three parking garages.

### LOCATION

Located in the heart of Downtown, Peachtree Center spans multiple blocks and offers a superior Downtown office location. Not only allowing for quick and easy drivable access to I-75/85, it is also directly on top of the Peachtree Center MARTA station.